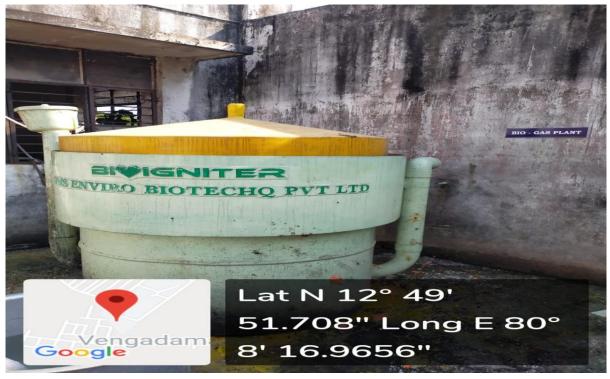

the following photos showing the facilities in the Institution for the management of the types of degradable and non - degradable waste.

Registrar
Registrar
Tamilnadu Physical Education
and
Sports University
Chennal - 600 127.



Melakottaiyur, Chennai-127

## CRITERION 7 – INSTITUTIONAL VALUES AND SOCIAL RESPONSIBILITIES

# PLACEMENT OF GREEN BASKETS FOR GARBAGE COLLECTIONS AT BUILDINGS







Melakottaiyur, Chennai-127

# CRITERION 7 – INSTITUTIONAL VALUES AND SOCIAL RESPONSIBILITIES





Melakottaiyur, Chennai-127

## CRITERION 7 – INSTITUTIONAL VALUES AND SOCIAL RESPONSIBILITIES

#### PROVISIONS FOR COLLECTION OF WASTE WATER AND SEWAGE







Melakottaiyur, Chennai-127

## CRITERION 7 – INSTITUTIONAL VALUES AND SOCIAL RESPONSIBILITIES

#### **BIOGAS PLANT AT THE UNIVERSITY CAMPUS**







Melakottaiyur, Chennai-127

## CRITERION 7 – INSTITUTIONAL VALUES AND SOCIAL RESPONSIBILITIES

#### GARBAGE COLLECTIONS BY LOCAL BODY ADMINISTRATION





Melakottaiyur, Chennai-127

## CRITERION 7 – INSTITUTIONAL VALUES AND SOCIAL RESPONSIBILITIES





Melakottaiyur, Chennai-127

### CRITERION 7 – INSTITUTIONAL VALUES AND SOCIAL RESPONSIBILITIES



Registrar
Temilnadu Physical Education
and
Sports University
Chennal - 600 127.