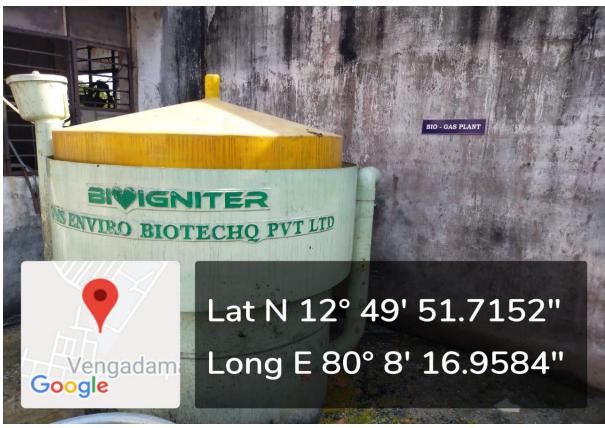

he following photos showing the facilities in the Institution for the management of the types of degradable and non - degradable waste.

Registrar
Registrar
Tamilnadu Physical Education
and
Sports University
Chennal - 600 127.



Melakottaiyur, Chennai-127

## CRITERION 7 – INSTITUTIONAL VALUES AND SOCIAL RESPONSIBILITIES

# PLACEMENT OF GREEN BASKETS FOR GARBAGE COLLECTIONS AT BUILDINGS







Melakottaiyur, Chennai-127

# CRITERION 7 – INSTITUTIONAL VALUES AND SOCIAL RESPONSIBILITIES





Melakottaiyur, Chennai-127

## CRITERION 7 – INSTITUTIONAL VALUES AND SOCIAL RESPONSIBILITIES

#### PROVISIONS FOR COLLECTION OF WASTE WATER AND SEWAGE







Melakottaiyur, Chennai-127

## CRITERION 7 – INSTITUTIONAL VALUES AND SOCIAL RESPONSIBILITIES

#### **BIOGAS PLANT AT THE UNIVERSITY CAMPUS**







Melakottaiyur, Chennai-127

## CRITERION 7 – INSTITUTIONAL VALUES AND SOCIAL RESPONSIBILITIES

#### GARBAGE COLLECTIONS BY LOCAL BODY ADMINISTRATION





Melakottaiyur, Chennai-127

## CRITERION 7 – INSTITUTIONAL VALUES AND SOCIAL RESPONSIBILITIES





Melakottaiyur, Chennai-127

### CRITERION 7 – INSTITUTIONAL VALUES AND SOCIAL RESPONSIBILITIES



Registrar
Temilnadu Physical Education
and
Sports University
Chennal - 600 127.