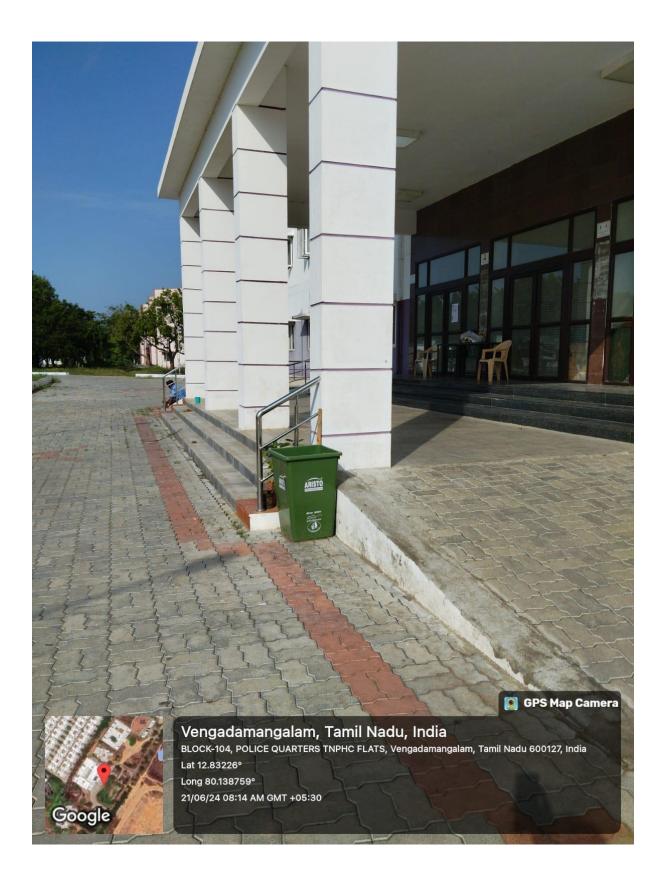

# PLACEMENT OF GREEN BASKETS FOR GARBAGE COLLECTIONS AT BUILDINGS

Melakottaiyur, Chennai-127